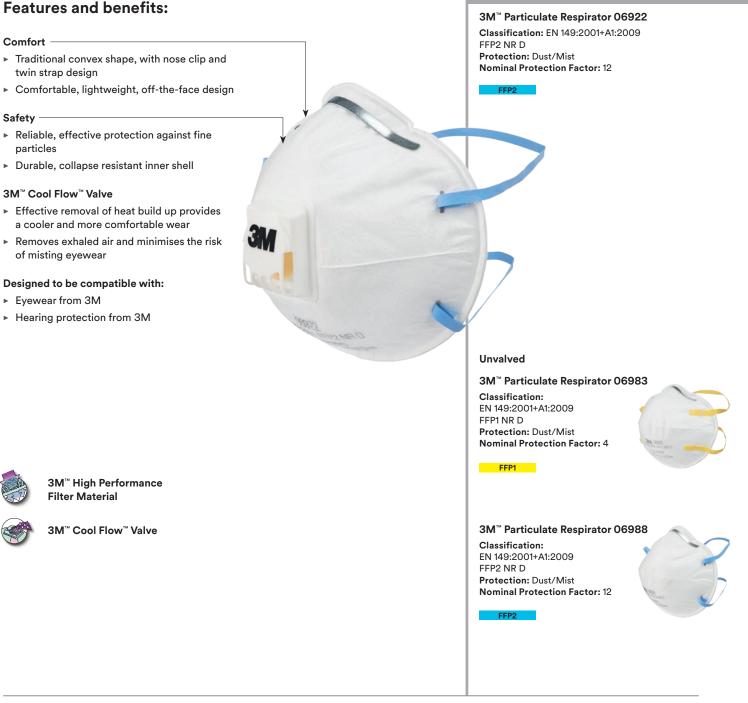

## 3M<sup>™</sup> Particulate Cup Shaped Respirators 06922, 06983 & 06988

The 3M<sup>™</sup> Cup Shaped Respirators Series provide lightweight, comfortable and effective respiratory protection against dust and mist. The convex shape, twin strap design, nose foam and nose clip ensure comfortable wear over a range of face sizes.

The collapse resistant shell and 3M<sup>™</sup> Cool Flow<sup>™</sup> Valve in the 06922 respirator offers durable, comfortable protection particularly in hot and humid conditions.